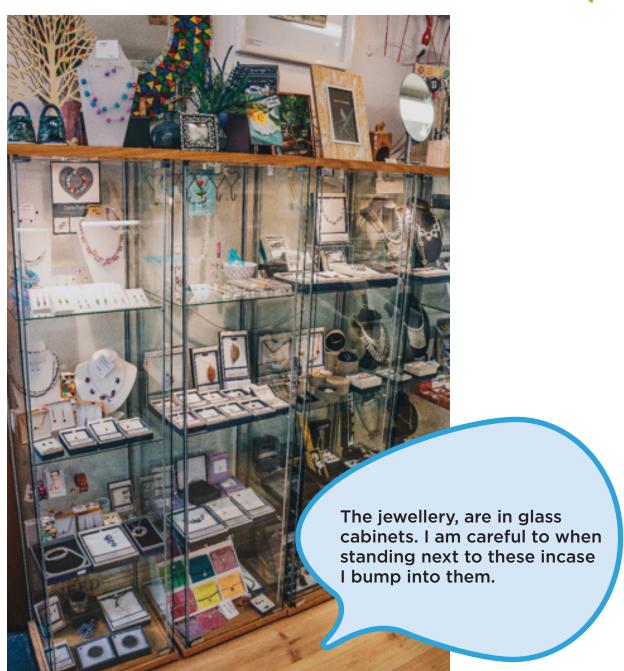

## SuperValu

I can walk around the shop and look at the items for sale. I am careful when I look at things.