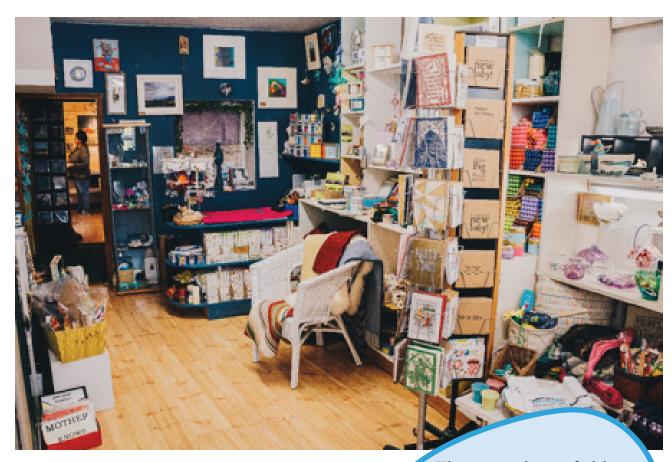

#### SuperValu

At the back of the shop is the art room. This is a nice and quiet space. I can sit here while I think about choosing something.